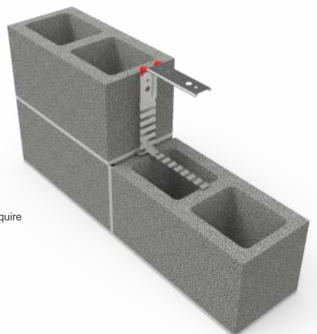

#### DESCRIPTION

Horizontal control gap tie for brick and block work. This tie will retain masonry integrity against lateral wind loads, sleeves will absorb differential movement.

### FIXING REQUIREMENTS

Fixed with approved fasteners, contact us with your project requirements.