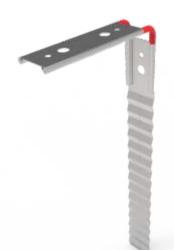

# Horizontal Control Gap Tie

#### DESCRIPTION

Horizontal control gap tie for brick and block work. This tie will retain masonry integrity against lateral wind loads, sleeves will absorb differential movement.