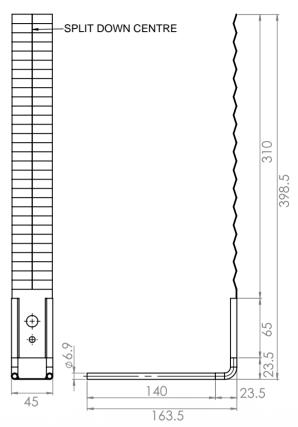

#### DESCRIPTION

Horizontal control gap tie for brick and block work. This tie will retain masonry integrity against lateral wind loads, sleeves will absorb differential movement.

#### FEATURES

- Clay brick / block work
- Increased bond strength
- Tested to a control gap of 40mm
- Universal applications
- Australian design & tested AS/NZS 2699.2:2020